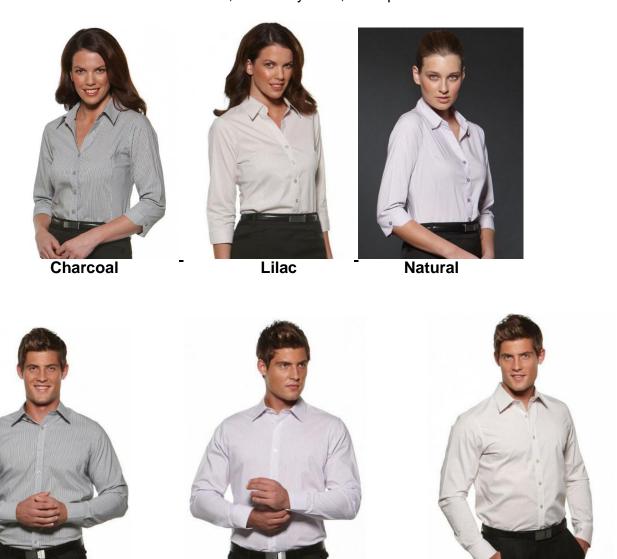

### **Argentino**

# **Embroidered with Your logo left chest**

### Short sleeve and ¾ sleeve for women, Long sleeve for men

Semi Fit - Tailored Shirt, Collar & Collar Stand, Back Yoke, Back Waist Darts, Long Sleeve with Chiselled Cuff, Fabric:66% Cotton, 31% Polyester, 3% Spandex