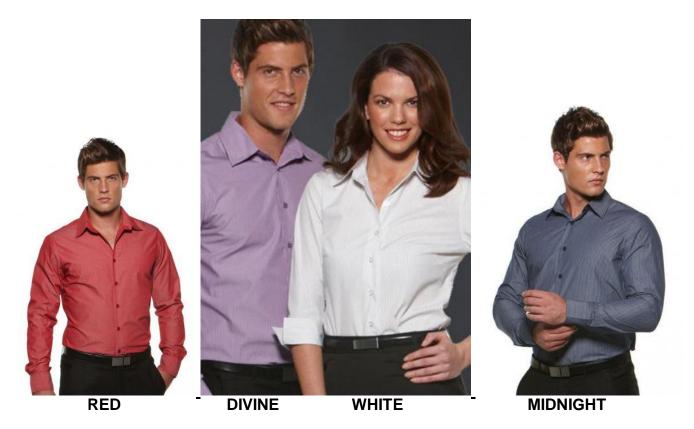

# Stretch Stripe Ladies ¾ sleeve, Men's Long sleeve

Semi Fit Shirt - Bias Placket Front, Collar with Collar Stand, Back Yoke, Back Waist Darts, Long Sleeve with Chiselled Cuff on Bias, Garment Supplied with Loose Pocket Fabric:60% Cotton, 37% Polyester, 3% Spandex

Price guide 50 pcs embroidered Left chest with your logo \$45ea + GST

www.btop.com.au