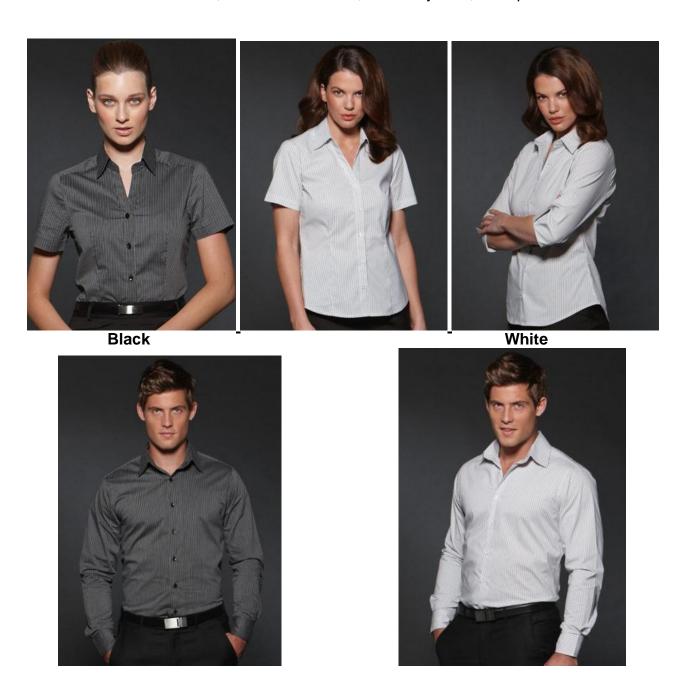

## **Model Stripe**

Semi Fit - Tailored Shirt, Collar & Collar Stand, Back Yoke, Back Waist Darts, Long Sleeve with Chiselled Cuff, Loose Pocket Supplied with Garment Fabric:60% Cotton, 40% Polyester

# Short sleeve and ¾ sleeve for women, Long sleeve for men

Price guide 50 pcs embroidered Left chest with your logo \$45ea + GST

www.btop.com.au