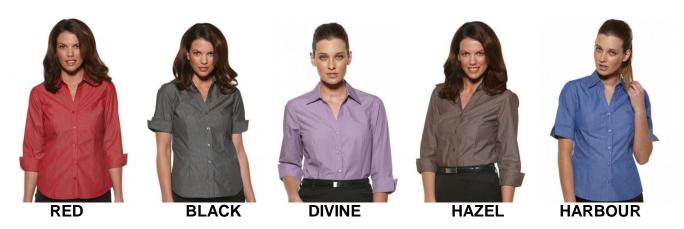

## **Model Stripe**

Semi Fit - Tailored Shirt, Collar & Collar Stand, Back Yoke, Back Waist Darts, Long Sleeve with Chiselled Cuff, Loose Pocket Supplied with Garment Fabric:60% Cotton, 40% Polyester

# Short sleeve and ¾ sleeve for women, Long sleeve for men

Price guide 50 pcs embroidered Left chest with your logo \$45ea + GST

www.btop.com.au