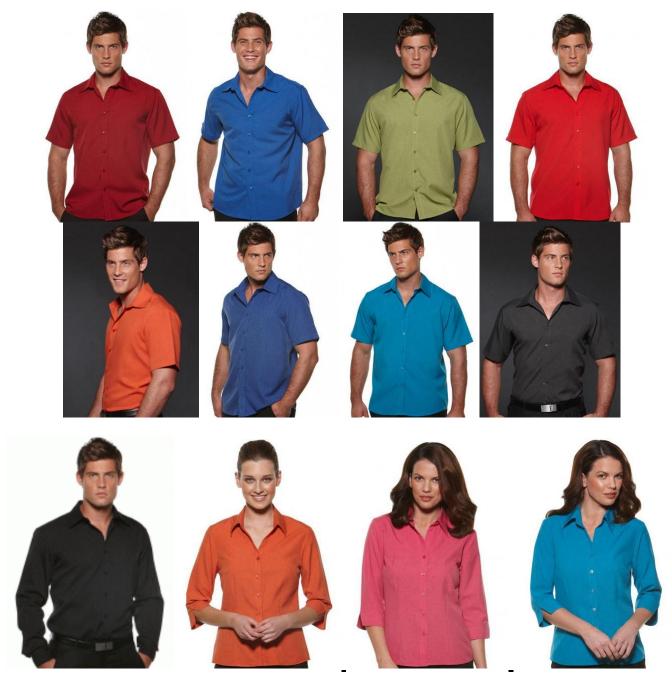

#### **Climate Smart**

Short sleeve men's (all colours) and long sleeve men's (black only), Short and ¾ sleeve ladies (all colours)

Comfort Fit Shirt - Front Button Placket, Collar with Collar Stand, Back Yoke, Short Sleeve, Loose Pocket Supplied with Garment Fabric:100% Breathable Polyester

Price guide 50 pcs embroidered Left chest with your logo \$35ea + GST

www.btop.com.au